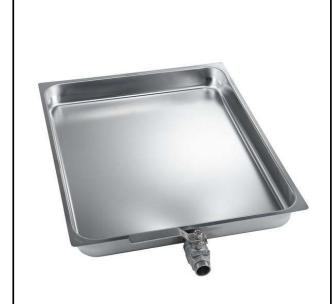

Grease collection tray, GN 2/1, H=60 mm

## Cooking accessories Stacking Kit -Gas 6X2/1 on Gas 6 & 10X2/1

|  | 1                                                                                                                            |  |
|--|------------------------------------------------------------------------------------------------------------------------------|--|
|  | Key Information:                                                                                                             |  |
|  | External dimensions, Width: 922357 (GRCOTRLO21) 530 mm External dimensions, Depth: 740 mm External dimensions, Height: 60 mm |  |
|  |                                                                                                                              |  |
|  |                                                                                                                              |  |
|  |                                                                                                                              |  |
|  |                                                                                                                              |  |
|  |                                                                                                                              |  |
|  |                                                                                                                              |  |